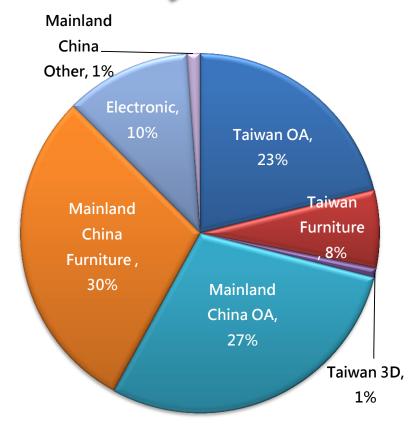

#### The proportion of revenue

# H1, 2022

OA 51% Furniture 38% Electronic 9% Other 2%

# H1, 2021

OA 50% Furniture 38% Electronic 10% Other 2%

Q&A