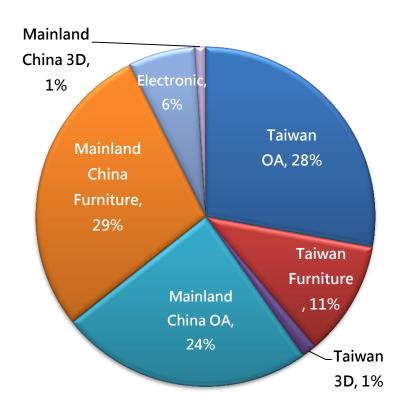

#### The proportion of revenue

Q2, 2022

OA 52% Furniture 40% Electronic 6% Other 2%

Q2, 2021

OA 50% Furniture 39% Electronic 9% Other 2%