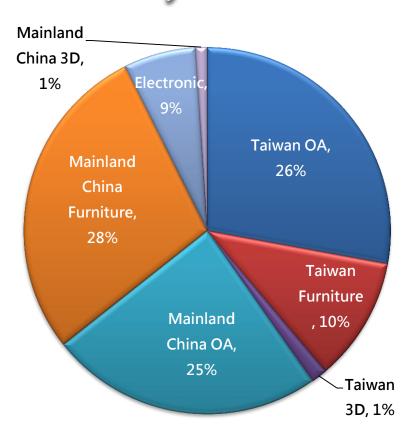

#### The proportion of revenue

# H1, 2021

OA 50% Furniture 38% Electronic 10% Other 2%

Q&A