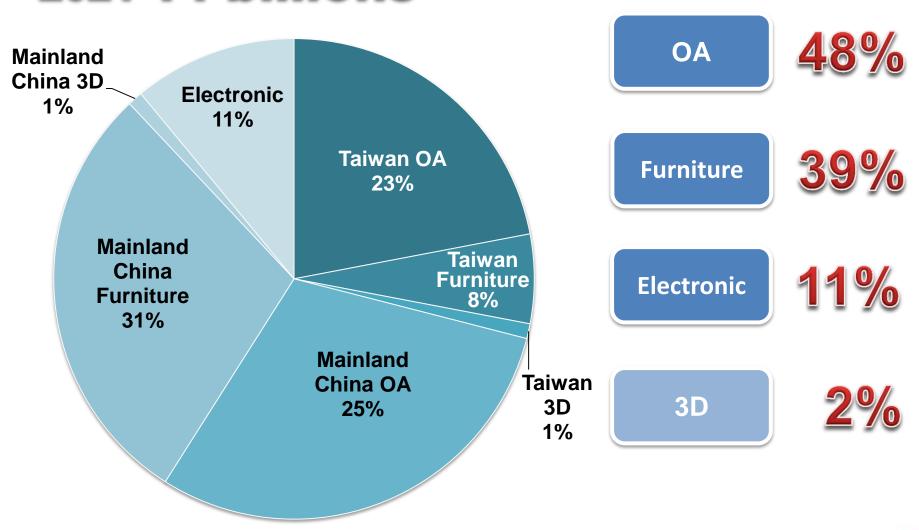

formation include operating forecast, financial condition and business projection, etc. which are predictive information gathered from company's internal and external sources.
- The operating result, financial condition and operating forecast actually created by the company in future may differ from these expressed or implied predictive information. The reasons may include, but not limit to market risk, market demand and the ability which the company can deliver high quality products, etc.
- The forecast mentioned in this presentation reflects the current belief of the company as of the date of this presentation issued. The company undertakes no obligation to remind or update the information for the change or adjustment in the future.



### **BUSINESS** Revenue

### **2021 14 billions**





# 震旦集團 Profit for Q2, 2022

- ✓ Consolidated revenue from steady business running
  - Consolidated revenue of Q2, 2022 reached NT\$ 2.7billions.
- ✓ Net income and EPS remain stable despite of uncertainty of macro economy
  - The net income of Q2 was NT\$ 196 millions, and EPS was NT\$ 0.87.



#### The proportion of revenue

Q2, 2022



OA 52% Furniture 40% Electronic 6% Other 2%

Q2, 2021



OA 50% Furniture 39% Electronic 9% Other 2%



### Profit for H1, 2022

- ✓ Consolidated revenue from steady business running
  - Consolidated revenue of H1, 2021 reached NT\$ 5.8billions.
- ✓ Net income and EPS remain stable despite of uncertainty of macro economy
  - The net income of H1 was NT\$ 422millions, and EPS was NT\$ 1.88.



#### The proportion of revenue

# H1, 2022



OA 51% Furnitu