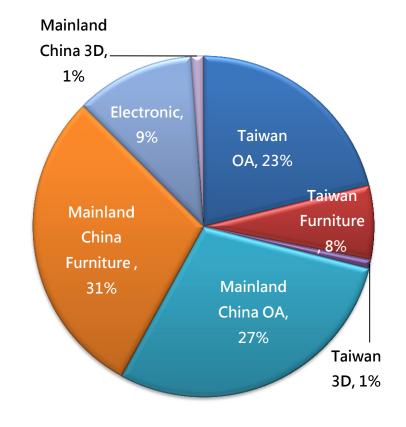

#### The proportion of revenue

# H1, 2022

OA 51% Furniture 38% Electronic 9% Other 2%