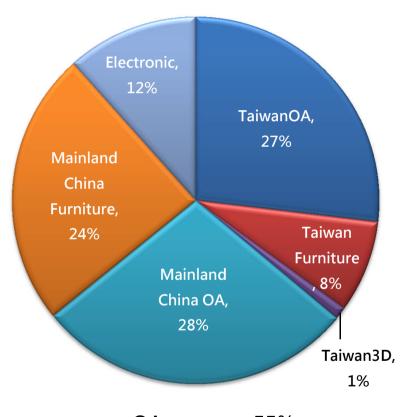

#### The proportion of revenue

H1, 2020

| OA         | 55% |
|------------|-----|
| Furniture  | 32% |
| Electronic | 12% |
| Other      | 1%  |

Q&A