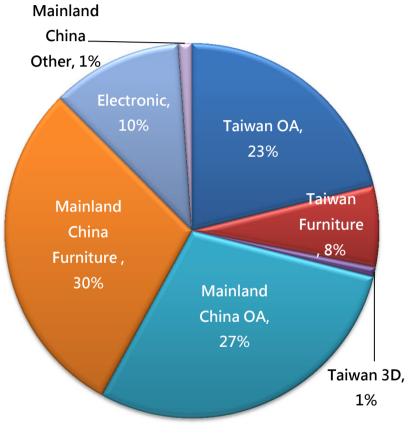

### The proportion of revenue

Q2, 2021

Q2, 2020

| OA         | 50% |
|------------|-----|
| Furniture  | 39% |
| Electronic | 9%  |
| Other      | 2%  |

| OA         | 51% |
|------------|-----|
| Furniture  | 34% |
| Electronic | 13% |
| Other      | 2%  |