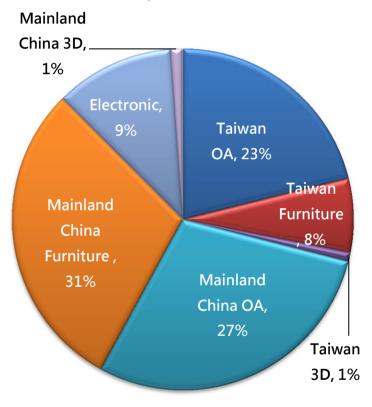

### The proportion of revenue

Q2, 2021

Q2, 2020

| OA         | 50% |
|------------|-----|
| Furniture  | 39% |
| Electronic | 9%  |
| Other      | 2%  |

| OA         | 51% |
|------------|-----|
| Furniture  | 34% |
| Electronic | 13% |
| Other      | 2%  |