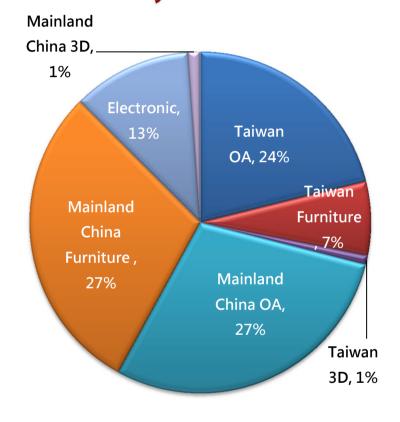

#### The proportion of revenue

H1, 2020

| OA         | 55% |
|------------|-----|
| Furniture  | 32% |
| Electronic | 12% |
| Other      | 1%  |

Q&A