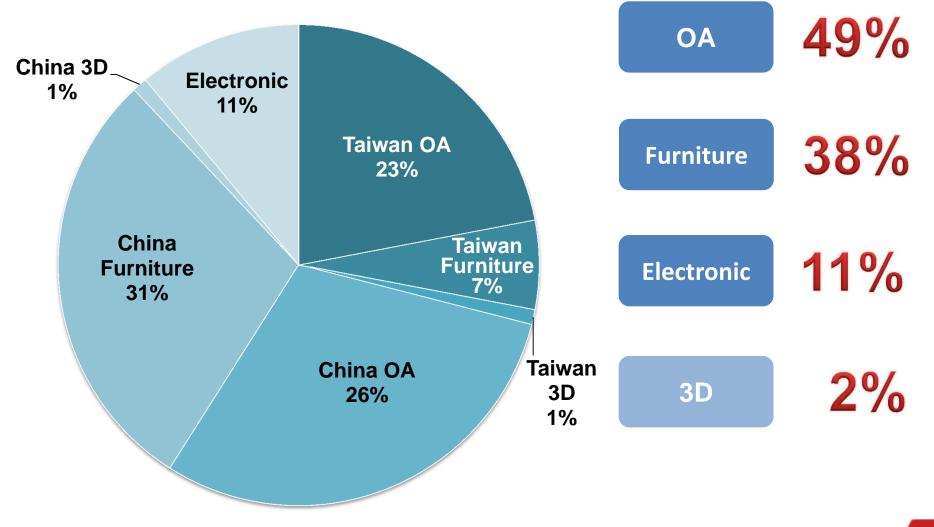

tation and its accompanied information include operating forecast, financial condition and business projection, etc. which are predictive information gathered from company's internal and external sources.
- The operating result, financial condition and operating forecast actually created by the company in future may differ from these expressed or implied predictive information. The reasons may include, but not limit to market risk, market demand and the ability which the company can deliver high quality products, etc.
- The forecast mentioned in this presentation reflects the current belief of the company as of the date of this presentation issued. The company undertakes no obligation to remind or update the information for the change or adjustment in the future.



## 2019 13.6 billions





- ✓ Consolidated revenue from steady business running
  - Consolidated revenue of 2019 reached NT\$ 13.61 billions.
- ✓ Net income and EPS remain stable despite of uncertainty of macro economy
  - The net income of 2019 was NT\$ 1.38 billions, and EPS was NT\$ 6.12.



Q&A